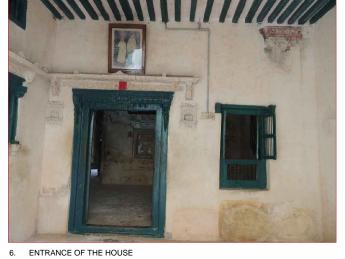

7. ROOM 8. ENTRANCE OF THE ROOM





10. STAIRCASE







12. INTERIOR OF SERVANT ROOM 13. INTERIOR OF SERVANT ROOM

NORTH

CORE SITE BAPU'S HOUSE, PORBANDAR. DRAWING SHEET TITLE : PHOTO DOCUMENTATION DRG. NO.: DATE: 01-10-2016

COMPOSED BY: PRIYANKA KIRI CLICKED BY: PRIYANKA KIRI AND NAEEM SHEIKH

SCALE

GANDHI HERITAGE SITES MISSION BAPU'S HOUSE, PORBANDAR.







FIRST FLOOR PLAN













SCALE



7. JHAROKHA FROM THE ROOM

8. ROOM

9. JHAROKHA

10. ROOM

11. ROOM

NORTH

CORE SITE BAPU'S HOUSE, PORBANDAR. DRAWING SHEET TITLE : DRG. NO.:

DATE:

PHOTO DOCUMENTATION 01-10-2016

COMPOSED BY: PRIYANKA KIRI CLICKED BY : PRIYANKA KIRI AND NAEEM SHEIKH

GANDHI HERITAGE SITES MISSION BAPU'S HOUSE, PORBANDAR.



FIRST FLOOR PLAN





3. DOOR OF THE ROOM







7. DOOR OF THE ROOM