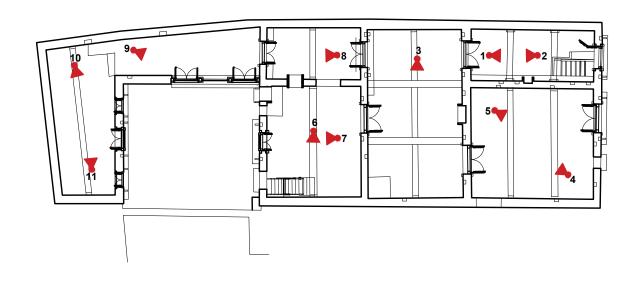

COMPOSED BY: PRIYANKA KIRI CLICKED BY: PRIYANKA KIRI AND NAEEM SHEIKH

SCALE

GANDHI HERITAGE SITES MISSION BAPU'S HOUSE, PORBANDAR.

FIRST FLOOR PLAN

SCALE

7. JHAROKHA FROM THE ROOM

8. ROOM

9. JHAROKHA

10. ROOM

11. ROOM

NORTH

CORE SITE BAPU'S HOUSE, PORBANDAR. DRAWING SHEET TITLE : DRG. NO.:

DATE:

PHOTO DOCUMENTATION 01-10-2016

COMPOSED BY: PRIYANKA KIRI CLICKED BY : PRIYANKA KIRI AND NAEEM SHEIKH

GANDHI HERITAGE SITES MISSION BAPU'S HOUSE, PORBANDAR.

FIRST FLOOR PLAN

3. DOOR OF THE ROOM

7. DOOR OF THE ROOM

5. DOOR OF THE STUDY ROOM

SCALE

9. ROOM

CORE SITE

BAPU'S HOUSE, PORBANDAR.