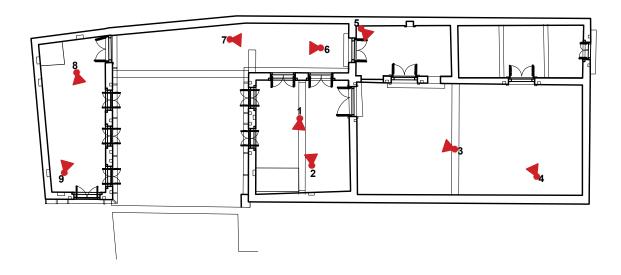

7. ROOM 8. ENTRANCE OF THE ROOM

10. STAIRCASE

12. INTERIOR OF SERVANT ROOM 13. INTERIOR OF SERVANT ROOM

NORTH

CORE SITE BAPU'S HOUSE, PORBANDAR. DRAWING SHEET TITLE : PHOTO DOCUMENTATION DRG. NO.: DATE: 01-10-2016

COMPOSED BY: PRIYANKA KIRI CLICKED BY: PRIYANKA KIRI AND NAEEM SHEIKH

SCALE

GANDHI HERITAGE SITES MISSION BAPU'S HOUSE, PORBANDAR.

FIRST FLOOR PLAN

SCALE

7. JHAROKHA FROM THE ROOM

8. ROOM

9. JHAROKHA

10. ROOM

11. ROOM

NORTH

CORE SITE BAPU'S HOUSE, PORBANDAR. DRAWING SHEET TITLE : DRG. NO.:

DATE:

PHOTO DOCUMENTATION 01-10-2016

COMPOSED BY: PRIYANKA KIRI CLICKED BY : PRIYANKA KIRI AND NAEEM SHEIKH

GANDHI HERITAGE SITES MISSION BAPU'S HOUSE, PORBANDAR.

FIRST FLOOR PLAN

3. DOOR OF THE ROOM

7. DOOR OF THE ROOM

5. DOOR OF THE STUDY ROOM

SCALE

9. ROOM

CORE SITE

BAPU'S HOUSE, PORBANDAR.

DRG. NO.:

DRAWING SHEET TITLE :

DATE:

PHOTO DOCUMENTATION 03

01-10-2016

COMPOSED BY: PRIYANKA KIRI CLICKED BY : PRIYANKA KIRI AND NAEEM SHEIKH

NORTH

GANDHI HERITAGE SITES MISSION BAPU'S HOUSE, PORBANDAR.