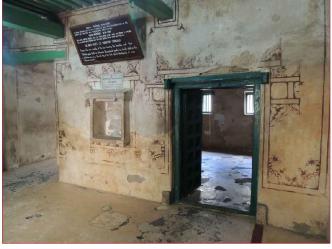

7. ROOM 8. ENTRANCE OF THE ROOM





10. STAIRCASE







12. INTERIOR OF SERVANT ROOM 13. INTERIOR OF SERVANT ROOM

NORTH

CORE SITE BAPU'S HOUSE, PORBANDAR. DRAWING SHEET TITLE : PHOTO DOCUMENTATION DRG. NO.: DATE: 01-10-2016

COMPOSED BY: PRIYANKA KIRI CLICKED BY: PRIYANKA KIRI AND NAEEM SHEIKH

SCALE

GANDHI HERITAGE SITES MISSION BAPU'S HOUSE, PORBANDAR.







FIRST FLOOR PLAN













SCALE



7. JHAROKHA FROM THE ROOM

8. ROOM

9. JHAROKHA

10. ROOM

11. ROOM

NORTH

CORE SITE BAPU'S HOUSE, PORBANDAR. DRAWING SHEET TITLE : DRG. NO.:

DATE:

PHOTO DOCUMENTATION 01-10-2016

COMPOSED BY: PRIYANKA KIRI CLICKED BY : PRIYANKA KIRI AND NAEEM SHEIKH

GANDHI HERITAGE SITES MISSION BAPU'S HOUSE, PORBANDAR.



FIRST FLOOR PLAN





3. DOOR OF THE ROOM







7. DOOR OF THE ROOM