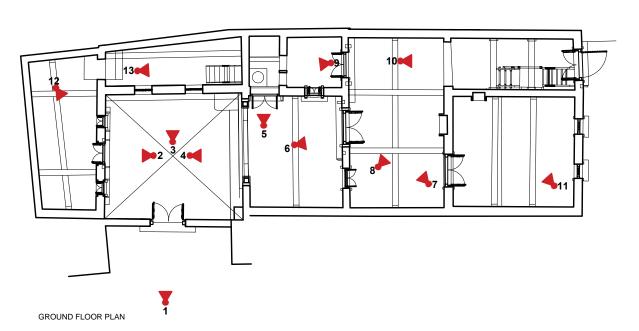

7. ROOM 8. ENTRANCE OF THE ROOM

10. STAIRCASE

12. INTERIOR OF SERVANT ROOM 13. INTERIOR OF SERVANT ROOM

NORTH

CORE SITE BAPU'S HOUSE, PORBANDAR. DRAWING SHEET TITLE : PHOTO DOCUMENTATION DRG. NO.: DATE: 01-10-2016

COMPOSED BY: PRIYANKA KIRI CLICKED BY: PRIYANKA KIRI AND NAEEM SHEIKH

SCALE

GANDHI HERITAGE SITES MISSION BAPU'S HOUSE, PORBANDAR.

FIRST FLOOR PLAN

SCALE

7. JHAROKHA FROM THE ROOM

8. ROOM

9. JHAROKHA

10. ROOM

11. ROOM

NORTH

CORE SITE BAPU'S HOUSE, PORBANDAR. DRAWING SHEET TITLE : DRG. NO.:

DATE:

PHOTO DOCUMENTATION 01-10-2016

COMPOSED BY: PRIYANKA KIRI CLICKED BY : PRIYANKA KIRI AND NAEEM SHEIKH

GANDHI HERITAGE SITES MISSION BAPU'S HOUSE, PORBANDAR.

FIRST FLOOR PLAN

3. DOOR OF THE ROOM

7. DOOR OF THE ROOM

5. DOOR OF THE STUDY ROOM

SCALE

9. ROOM

CORE SITE

BAPU'S HOUSE, PORBANDAR.

DRG. NO.:

DRAWING SHEET TITLE :

DATE:

PHOTO DOCUMENTATION 03

01-10-2016

COMPOSED BY: PRIYANKA KIRI CLICKED BY : PRIYANKA KIRI AND NAEEM SHEIKH

NORTH

GANDHI HERITAGE SITES MISSION BAPU'S HOUSE, PORBANDAR.