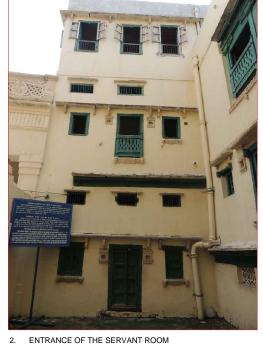

7. ROOM 8. ENTRANCE OF THE ROOM





10. STAIRCASE







12. INTERIOR OF SERVANT ROOM 13. INTERIOR OF SERVANT ROOM

NORTH

CORE SITE BAPU'S HOUSE, PORBANDAR. DRAWING SHEET TITLE : PHOTO DOCUMENTATION DRG. NO.: DATE: 01-10-2016

COMPOSED BY: PRIYANKA KIRI CLICKED BY: PRIYANKA KIRI AND NAEEM SHEIKH

SCALE

GANDHI HERITAGE SITES MISSION BAPU'S HOUSE, PORBANDAR.







FIRST FLOOR PLAN













SCALE



7. JHAROKHA FROM THE ROOM

8. ROOM

9. JHAROKHA

10. ROOM

11. ROOM

NORTH

CORE SITE BAPU'S HOUSE, PORBANDAR. DRAWING SHEET TITLE : DRG. NO.:

DATE:

PHOTO DOCUMENTATION 01-10-2016

COMPOSED BY: PRIYANKA KIRI CLICKED BY : PRIYANKA KIRI AND NAEEM SHEIKH

GANDHI HERITAGE SITES MISSION BAPU'S HOUSE, PORBANDAR.



FIRST FLOOR PLAN





3. DOOR OF THE ROOM







7. DOOR OF THE R