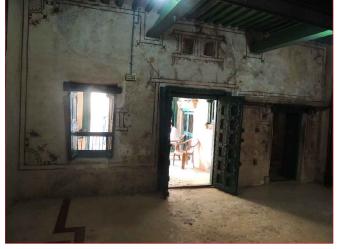

7. ROOM 8. ENTRANCE OF THE ROOM





10. STAIRCASE







12. INTERIOR OF SERVANT ROOM 13. INTERIOR OF SERVANT ROOM

NORTH

CORE SITE BAPU'S HOUSE, PORBANDAR. DRAWING SHEET TITLE : PHOTO DOCUMENTATION DRG. NO.: DATE: 01-10-2016

COMPOSED BY: PRIYANKA KIRI CLICKED BY: PRIYANKA KIRI AND NAEEM SHEIKH

SCALE

GANDHI HERITAGE SITES MISSION BAPU'S HOUSE, PORBANDAR.







FIRST FLOOR PLAN













SCALE



7. JHAROKHA FROM THE ROOM

8. ROOM

9. JHAROKHA

10. ROOM

11. ROOM

NORTH

CORE SITE BAPU'S HOUSE, PORBANDAR. DRAWING SHEET TITLE : DRG. NO.:

DATE:

PHOTO DOCUMENTATION 01-10-2016

COMPOSED BY: PRIYANKA KIRI CLICKED BY : PRIYANKA KIRI AND NAEEM SHEIKH

GANDHI HERITAGE SITES MISSION BAPU'S HOUSE, PORBANDAR.



FIRST FLOOR PLAN





3. DOOR OF THE ROOM







7. DOOR OF THE ROOM