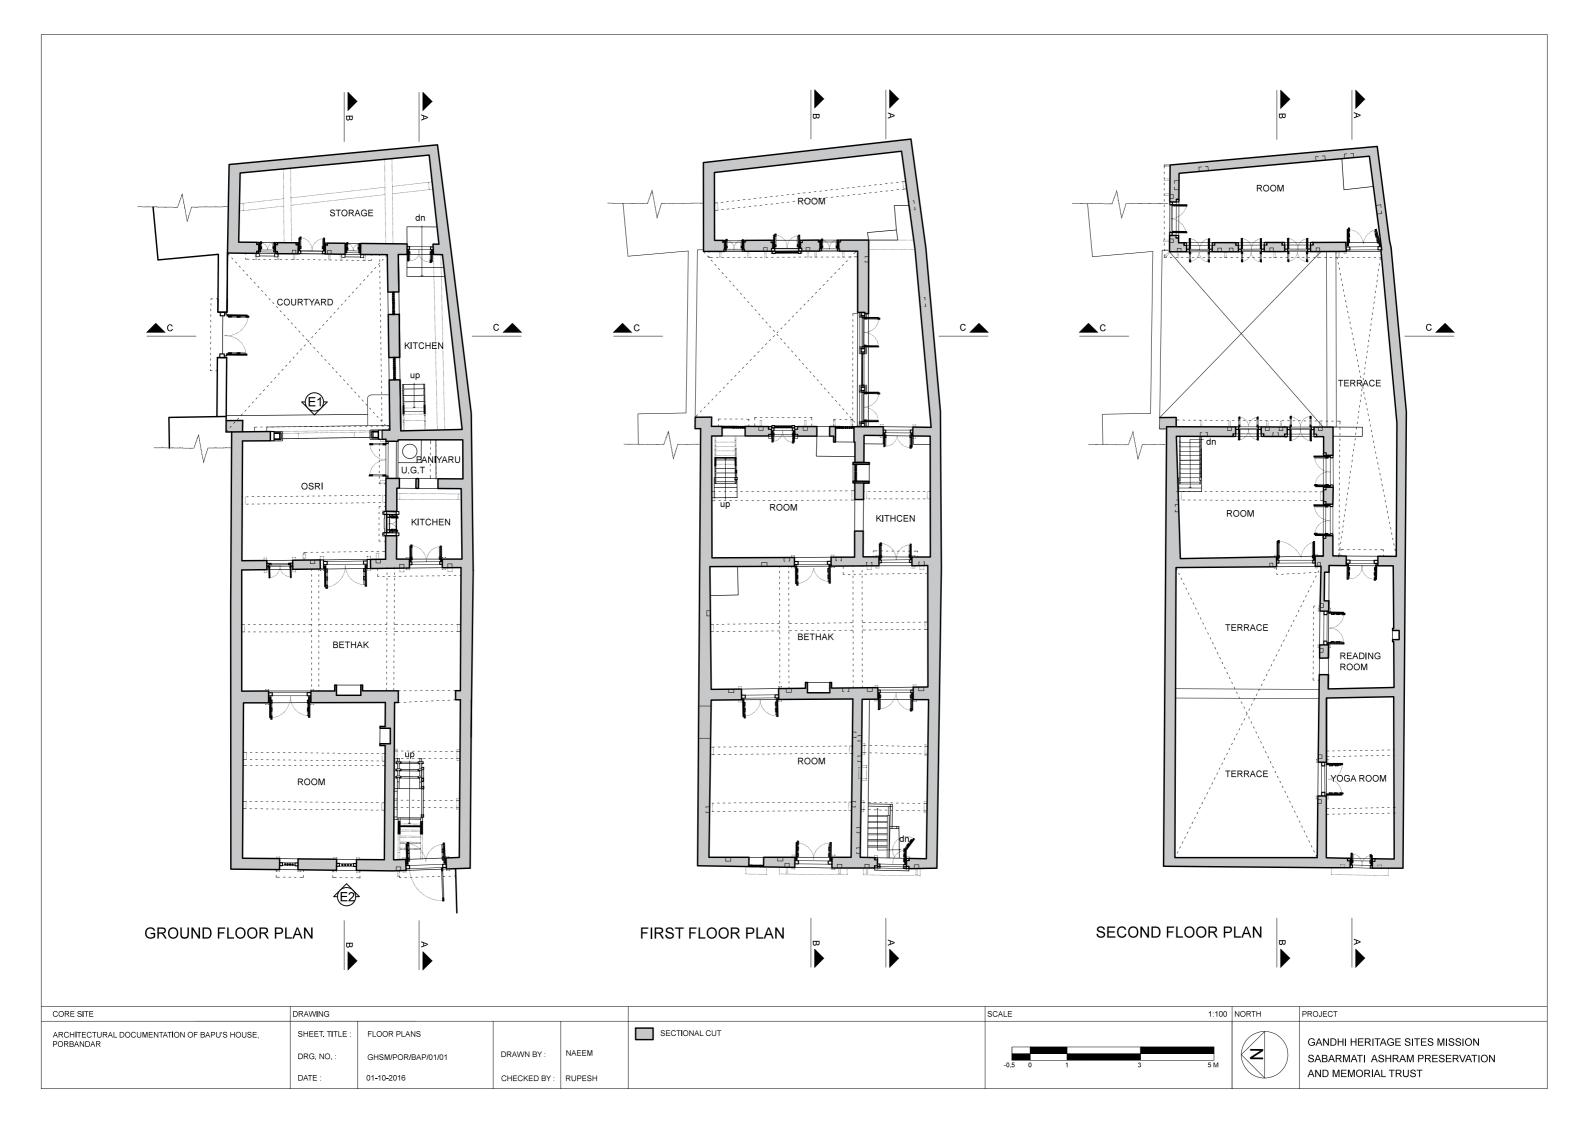

7. ROOM 8. ENTRANCE OF THE ROOM

10. STAIRCASE

12. INTERIOR OF SERVANT ROOM 13. INTERIOR OF SERVANT ROOM

NORTH

CORE SITE BAPU'S HOUSE, PORBANDAR. DRAWING SHEET TITLE : PHOTO DOCUMENTATION DRG. NO.: DATE: 01-10-2016

COMPOSED BY: PRIYANKA KIRI CLICKED BY: PRIYANKA KIRI AND NAEEM SHEIKH

SCALE

GANDHI HERITAGE SITES MISSION BAPU'S HOUSE, PORBANDAR.

FIRST FLOOR PLAN

SCALE

7. JHAROKHA FROM THE ROOM

8. ROOM

9. JHAROKHA

10. ROOM

11. ROOM

NORTH

CORE SITE BAPU'S HOUSE, PORBANDAR. DRAWING SHEET TITLE : DRG. NO.:

DATE:

PHOTO DOCUMENTATION 01-10-2016

COMPOSED BY: PRIYANKA KIRI CLICKED BY : PRIYANKA KIRI AND NAEEM SHEIKH

GANDHI HERITAGE SITES MISSION BAPU'S HOUSE, PORBANDAR.

FIRST FLOOR PLAN

3. DOOR OF THE ROOM

7. DOOR OF THE ROOM

5. DOOR OF THE STUDY ROOM

SCALE

9. ROOM

CORE SITE

BAPU'S HOUSE, PORBANDAR.

DRG. NO.:

DRAWING SHEET TITLE :

DATE:

PHOTO DOCUMENTATION 03

01-10-2016

COMPOSED BY: PRIYANKA KIRI CLICKED BY : PRIYANKA KIRI AND NAEEM SHEIKH

NORTH

GANDHI HERITAGE SITES MISSION BAPU'S HOUSE, PORBANDAR.