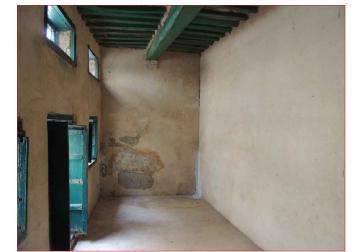

COMPOSED BY: PRIYANKA KIRI CLICKED BY: PRIYANKA KIRI AND NAEEM SHEIKH

SCALE

GANDHI HERITAGE SITES MISSION BAPU'S HOUSE, PORBANDAR.

FIRST FLOOR PLAN

SCALE

7. JHAROKHA FROM THE ROOM

8. ROOM

9. JHAROKHA

10. ROOM

11. ROOM

NORTH

CORE SITE BAPU'S HOUSE, PORBANDAR. DRAWING SHEET TITLE : DRG. NO.:

DATE:

PHOTO DOCUMENTATION 01-10-2016

COMPOSED BY: PRIYANKA KIRI CLICKED BY : PRIYANKA KIRI AND NAEEM SHEIKH

GANDHI HERITAGE SITES MISSION BAPU'S HOUSE, PORBANDAR.