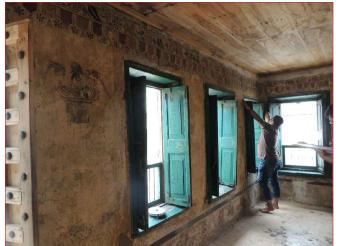

COMPOSED BY: PRIYANKA KIRI CLICKED BY: PRIYANKA KIRI AND NAEEM SHEIKH

SCALE

GANDHI HERITAGE SITES MISSION BAPU'S HOUSE, PORBANDAR.

FIRST FLOOR PLAN

SCALE

7. JHAROKHA FROM THE ROOM

8. ROOM

9. JHAROKHA

10. ROOM

11. ROOM

NORTH

CORE SITE BAPU'S HOUSE, PORBANDAR. DRAWING SHEET TITLE : DRG. NO.:

DATE:

PHOTO DOCUMENTATION 01-10-2016

COMPOSED BY: PRIYANKA KIRI CLICKED BY : PRIYANKA KIRI AND NAEEM SHEIKH

GANDHI HERITAGE SITES MISSION BAPU'S HOUSE, PORBANDAR.