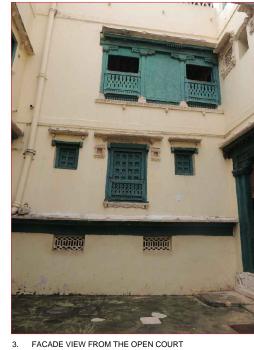

7. ROOM 8. ENTRANCE OF THE ROOM





10. STAIRCASE







12. INTERIOR OF SERVANT ROOM 13. INTERIOR OF SERVANT ROOM

NORTH

CORE SITE BAPU'S HOUSE, PORBANDAR. DRAWING SHEET TITLE : PHOTO DOCUMENTATION DRG. NO.: DATE: 01-10-2016

COMPOSED BY: PRIYANKA KIRI CLICKED BY: PRIYANKA KIRI AND NAEEM SHEIKH

SCALE

GANDHI HERITAGE SITES MISSION BAPU'S HOUSE, PORBANDAR.







FIRST FLOOR PLAN













SCALE



7. JHAROKHA FROM THE ROOM

8. ROOM

9. JHAROKHA

10. ROOM

11. ROOM

NORTH

CORE SITE BAPU'S HOUSE, PORBANDAR. DRAWING SHEET TITLE : DRG. NO.:

DATE:

PHOTO DOCUMENTATION 01-10-2016

COMPOSED BY: PRIYANKA KIRI CLICKED BY : PRIYANKA KIRI AND NAEEM SHEIKH

GANDHI HERITAGE SITES MISSION BAPU'S HOUSE, PORBANDAR.



FIRST FLOOR PLAN





3. DOOR OF THE ROOM







7. DOOR OF THE ROO