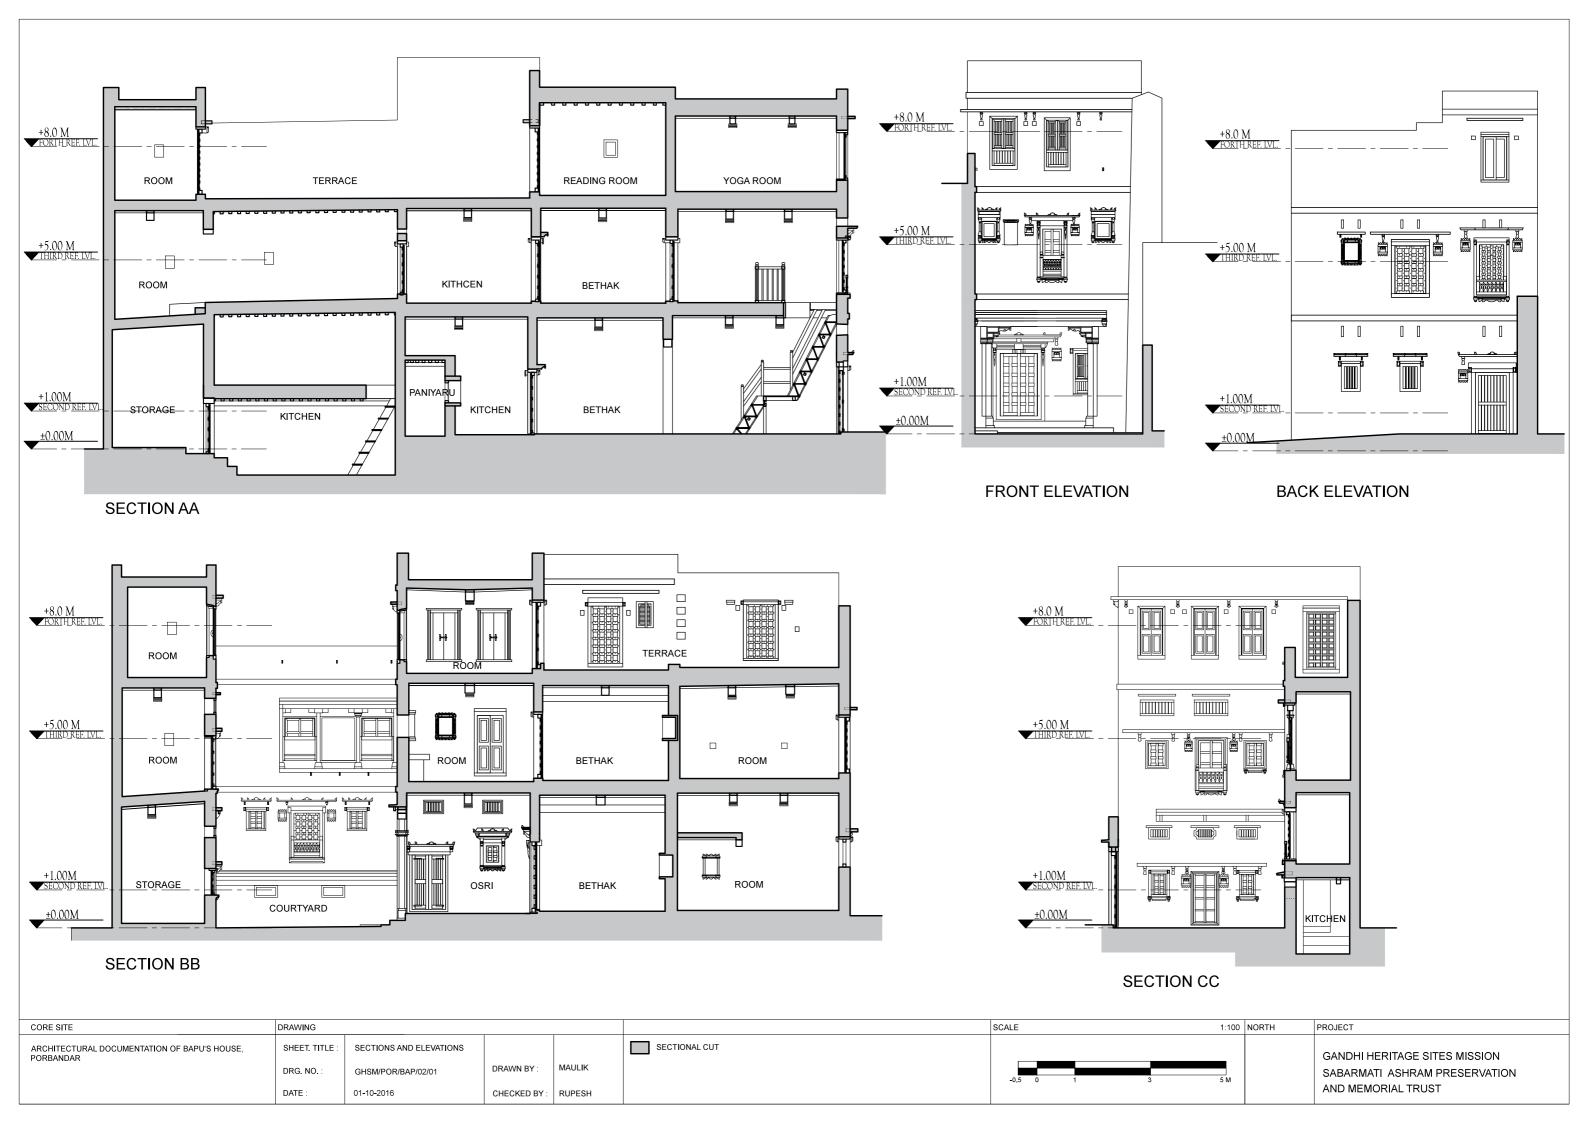

7. ROOM 8. ENTRANCE OF THE ROOM

10. STAIRCASE

12. INTERIOR OF SERVANT ROOM 13. INTERIOR OF SERVANT ROOM

NORTH

CORE SITE BAPU'S HOUSE, PORBANDAR. DRAWING SHEET TITLE : PHOTO DOCUMENTATION DRG. NO.: DATE: 01-10-2016

COMPOSED BY: PRIYANKA KIRI CLICKED BY: PRIYANKA KIRI AND NAEEM SHEIKH

SCALE

GANDHI HERITAGE SITES MISSION BAPU'S HOUSE, PORBANDAR.

FIRST FLOOR PLAN

SCALE

7. JHAROKHA FROM THE ROOM

8. ROOM

9. JHAROKHA

10. ROOM

11. ROOM

NORTH

CORE SITE BAPU'S HOUSE, PORBANDAR. DRAWING SHEET TITLE : DRG. NO.:

DATE:

PHOTO DOCUMENTATION 01-10-2016

COMPOSED BY: PRIYANKA KIRI CLICKED BY : PRIYANKA KIRI AND NAEEM SHEIKH

GANDHI HERITAGE SITES MISSION BAPU'S HOUSE, PORBANDAR.

FIRST FLOOR PLAN

3. DOOR OF THE ROOM

7. DOOR OF THE ROOM

5. DOOR OF THE STUDY ROOM

SCALE

9. ROOM

CORE SITE

BAPU'S HOUSE, PORBANDAR.

DRG. NO.:

DRAWING SHEET TITLE :

DATE:

PHOTO DOCUMENTATION 03

01-10-2016

COMPOSED BY: PRIYANKA KIRI CLICKED BY : PRIYANKA KIRI AND NAEEM SHEIKH

NORTH

GANDHI HERITAGE SITES MISSION BAPU'S HOUSE, PORBANDAR.