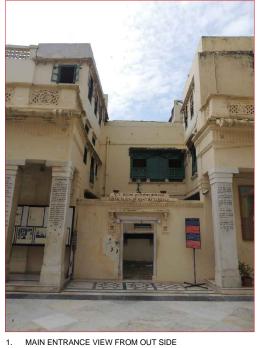

7. ROOM 8. ENTRANCE OF THE ROOM





10. STAIRCASE







12. INTERIOR OF SERVANT ROOM 13. INTERIOR OF SERVANT ROOM

NORTH

CORE SITE BAPU'S HOUSE, PORBANDAR. DRAWING SHEET TITLE : PHOTO DOCUMENTATION DRG. NO.: DATE: 01-10-2016

COMPOSED BY: PRIYANKA KIRI CLICKED BY: PRIYANKA KIRI AND NAEEM SHEIKH

SCALE

GANDHI HERITAGE SITES MISSION BAPU'S HOUSE, PORBANDAR.







FIRST FLOOR PLAN













SCALE



7. JHAROKHA FROM THE ROOM

8. ROOM

9. JHAROKHA

10. ROOM

11. ROOM

NORTH

CORE SITE BAPU'S HOUSE, PORBANDAR. DRAWING SHEET TITLE : DRG. NO.:

DATE:

PHOTO DOCUMENTATION 01-10-2016

COMPOSED BY: PRIYANKA KIRI CLICKED BY : PRIYANKA KIRI AND NAEEM SHEIKH

GANDHI HERITAGE SITES MISSION BAPU'S HOUSE, PORBANDAR.



FIRST FLOOR PLAN





3. DOOR OF THE ROOM







7. DOOR OF THE