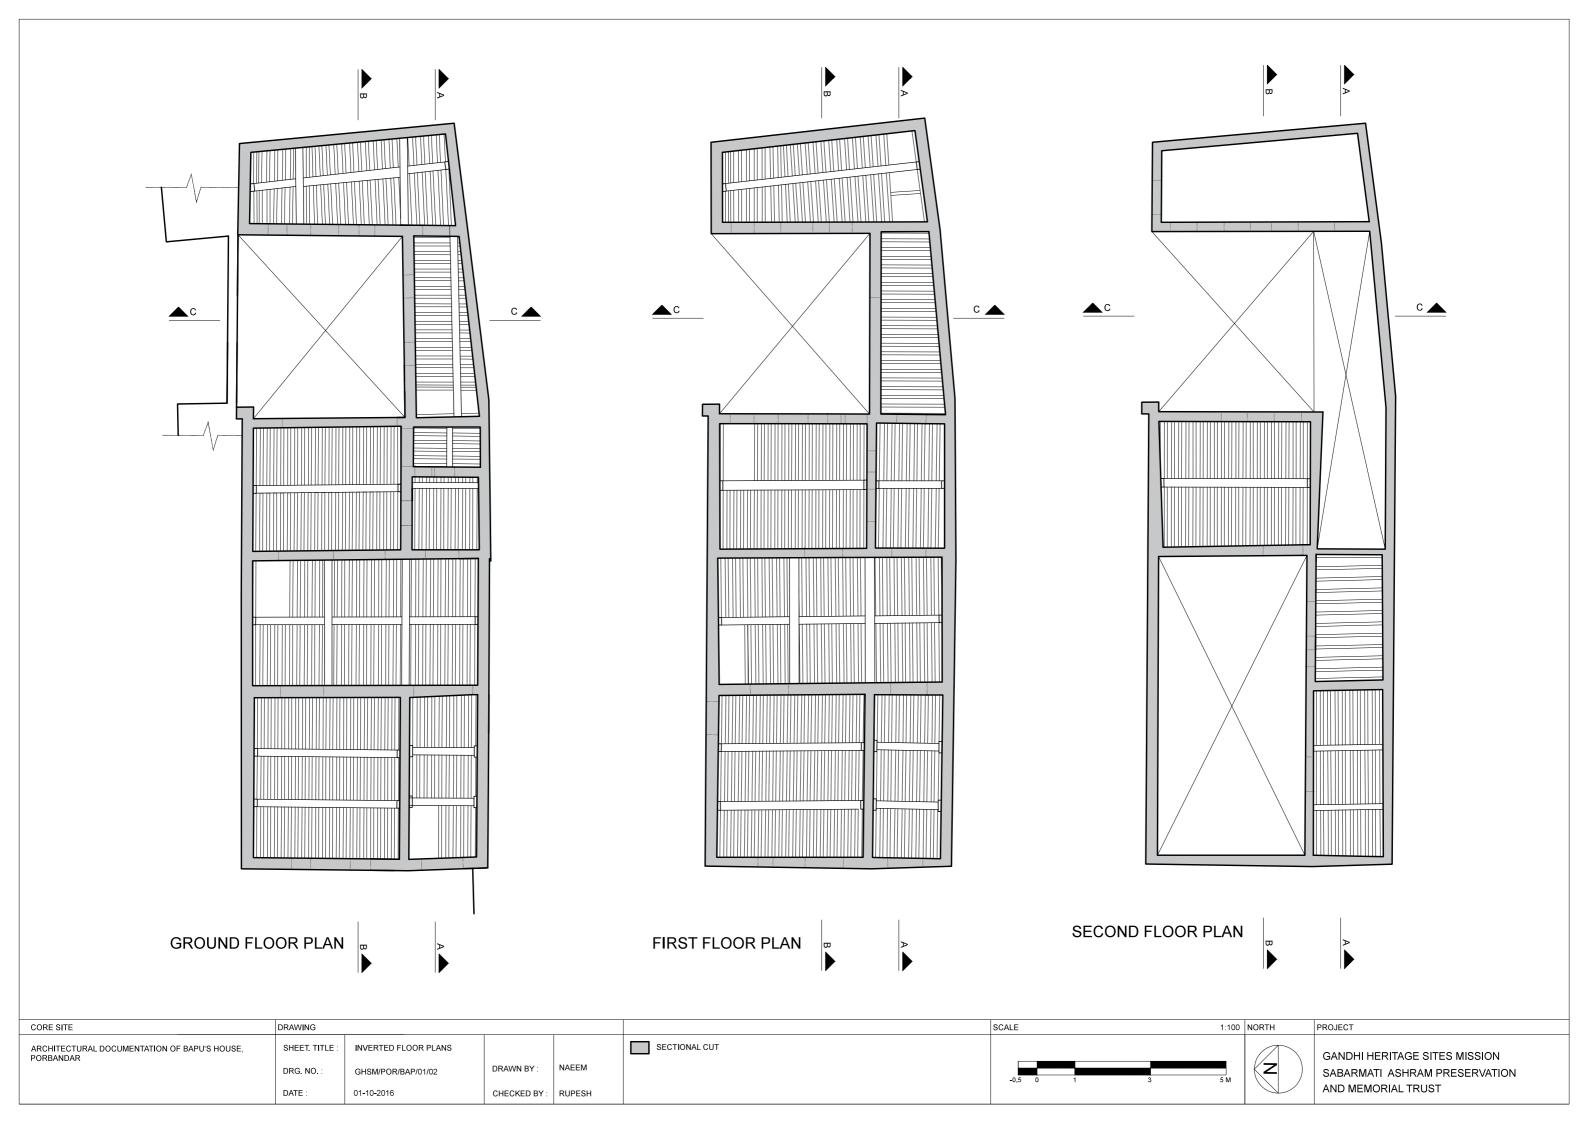

7. ROOM 8. ENTRANCE OF THE ROOM

10. STAIRCASE

12. INTERIOR OF SERVANT ROOM 13. INTERIOR OF SERVANT ROOM

NORTH

CORE SITE BAPU'S HOUSE, PORBANDAR. DRAWING SHEET TITLE : PHOTO DOCUMENTATION DRG. NO.: DATE: 01-10-2016

COMPOSED BY: PRIYANKA KIRI CLICKED BY: PRIYANKA KIRI AND NAEEM SHEIKH

SCALE

GANDHI HERITAGE SITES MISSION BAPU'S HOUSE, PORBANDAR.

FIRST FLOOR PLAN

SCALE

7. JHAROKHA FROM THE ROOM

8. ROOM

9. JHAROKHA

10. ROOM

11. ROOM

NORTH

CORE SITE BAPU'S HOUSE, PORBANDAR. DRAWING SHEET TITLE : DRG. NO.:

DATE:

PHOTO DOCUMENTATION 01-10-2016

COMPOSED BY: PRIYANKA KIRI CLICKED BY : PRIYANKA KIRI AND NAEEM SHEIKH

GANDHI HERITAGE SITES MISSION BAPU'S HOUSE, PORBANDAR.

FIRST FLOOR PLAN

3. DOOR OF THE ROOM

7. DOOR OF THE ROOM

5. DOOR OF THE STUDY ROOM

SCALE

9. ROOM

CORE SITE

BAPU'S HOUSE, PORBANDAR.

DRG. NO.:

DRAWING SHEET TITLE :

DATE:

PHOTO DOCUMENTATION 03

01-10-2016

COMPOSED BY: PRIYANKA KIRI CLICKED BY : PRIYANKA KIRI AND NAEEM SHEIKH

NORTH

GANDHI HERITAGE SITES MISSION BAPU'S HOUSE, PORBANDAR.