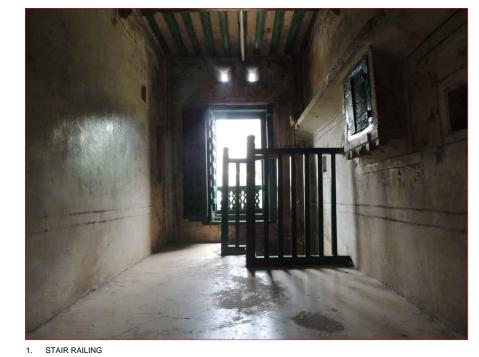

7. ROOM 8. ENTRANCE OF THE ROOM

10. STAIRCASE

12. INTERIOR OF SERVANT ROOM 13. INTERIOR OF SERVANT ROOM

NORTH

CORE SITE BAPU'S HOUSE, PORBANDAR. DRAWING SHEET TITLE : PHOTO DOCUMENTATION DRG. NO.: DATE: 01-10-2016