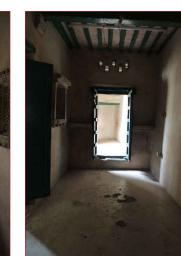

7. ROOM 8. ENTRANCE OF THE ROOM

10. STAIRCASE

12. INTERIOR OF SERVANT ROOM 13. INTERIOR OF SERVANT ROOM

NORTH

CORE SITE BAPU'S HOUSE, PORBANDAR. DRAWING SHEET TITLE : PHOTO DOCUMENTATION DRG. NO.: DATE: 01-10-2016

COMPOSED BY: PRIYANKA KIRI CLICKED BY: PRIYANKA KIRI AND NAEEM SHEIKH

SCALE

GANDHI HERITAGE SITES MISSION BAPU'S HOUSE, PORBANDAR.

FIRST FLOOR PLAN

SCALE

7. JHAROKHA FROM THE ROOM

8. ROOM

9. JHAROKHA